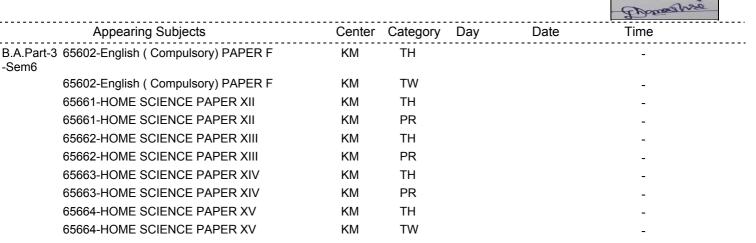

Seat No. : 47854

Name : Smt PRABHUDESAI VAISHNAVI SUNIL

PRN : 2017022630 Mother : **GAYATRI** 

- Course : B. A.(Semester) (Home Science)
- Exam : B.A.Part-3-Sem6
- College : Smt. Mathubai Garware Kanya Mahavidyalaya, Sangli.

Verabhuderai

| Appearing Subjects                                     | Center | Category | Day | Date | Time |
|--------------------------------------------------------|--------|----------|-----|------|------|
| B.A.Part-3 65602-English (Compulsory) PAPER F<br>-Sem6 | KM     | TH       |     |      | -    |
| 65602-English (Compulsory) PAPER F                     | KM     | TW       |     |      | -    |
| 65661-HOME SCIENCE PAPER XII                           | KM     | TH       |     |      | -    |
| 65661-HOME SCIENCE PAPER XII                           | KM     | PR       |     |      | -    |
| 65662-HOME SCIENCE PAPER XIII                          | KM     | TH       |     |      | -    |
| 65662-HOME SCIENCE PAPER XIII                          | KM     | PR       |     |      | -    |
| 65663-HOME SCIENCE PAPER XIV                           | KM     | TH       |     |      | -    |
| 65663-HOME SCIENCE PAPER XIV                           | KM     | PR       |     |      | -    |
| 65664-HOME SCIENCE PAPER XV                            | KM     | TH       |     |      | -    |
| 65664-HOME SCIENCE PAPER XV                            | KM     | TW       |     |      | -    |